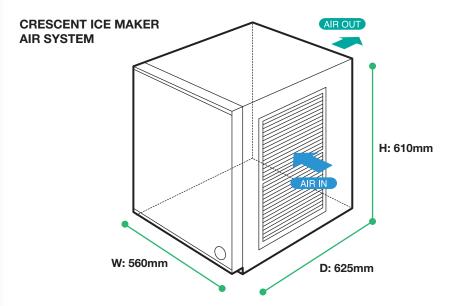

## DIMENSIONS & SPECIFICATION

| MODEL NAME                                   |                   | KMD-270AA            |
|----------------------------------------------|-------------------|----------------------|
| ICE DIMENSIONS (MM) (W x D x H)              |                   | 37 x 30 x 13         |
| DIMENSIONS (MM) (W x D x H)                  |                   | 560 x 625 x 610      |
| PACKED DIMENSIONS (MM) (W x D x H)           |                   | 668 x 727 x 793      |
| WEIGHT (NETT/GROSS)                          |                   | 57 KG / 73 KG        |
| AMPERAGE / STARTING AMPERAGE                 |                   | 4.9A / 24A           |
| ELECTRICAL CONSUMPTION                       |                   | 1030 W               |
| REFRIGERANT CHARGE                           |                   | R404a                |
| HEAT REJECTION                               |                   | 2435 W (2094 kcal/h) |
| ICE PRODUCTION<br>PER 24H (15MM)             | (AT10°C/WT10°C)   | 265 KG               |
|                                              | (AT21°C/WT15°C)   | 248 KG               |
|                                              | (AT32°C/WT21°C)   | 221 KG               |
| WATER CONSUMPTION PER 24H<br>(AT21°C/WT15°C) |                   | 0.54 m³              |
|                                              |                   | 2.2L / 1KG ICE       |
| ICE PRODUCTION<br>(AT21°C/WT15°C)            | FREEZE CYCLE TIME | 30.2 MIN             |
|                                              | PER CYCLE         | 5.7 KG / 624 PCS     |
|                                              |                   |                      |