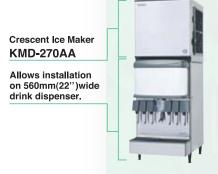

## > KMD-270AA

daily ice production capacity of up to 270kg

Crescent-shaped ice moves around freely yet packs together tightly in its bin, maximising storage capacity. Individual crescents do not stick together as there are no air pockets so that each piece of ice comes across distinctive in a cup of drink. This unit can be fitted on a dispenser for quick and ease-of-access.

- > evercheck® alert
- > compartmentalised internal design
- > able to be installed on 560mm (22") wide drink dispenser
- water cooled model available