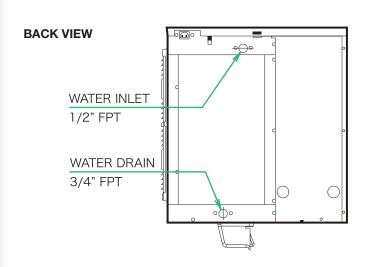

• WARRANTY:

Two years parts & labour for entire unit, 3<sup>rd</sup> year on compressor only. Excluding door & exterior damages

OPERATING CONDITIONS: • Voltage Range: 198V-254V • Ambient Temperature: 1°-40°C • Water Supply: 5°-35°C / 0.07-0.8 Mpa / 7.25-116 PSI • AC Supply Voltage: 1/220-240V / 50 Hz