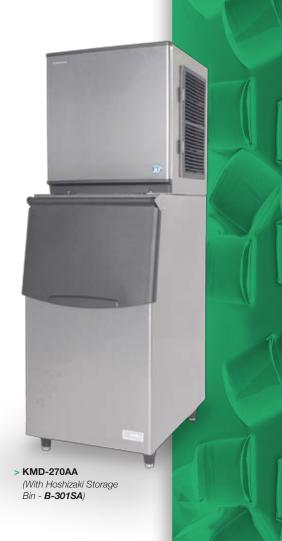

## > KMD-270AA

daily ice production capacity of up to 270kg

Crescent-shaped ice moves around freely yet packs together tightly in its bin, maximising storage capacity. Individual crescents do not stick together as there are no air pockets so that each piece of ice comes across distinctive in a cup of drink. This unit can be fitted on a dispenser for quick and ease-of-access.

- > evercheck® alert
- > compartmentalised internal design
- > able to be installed on 560mm (22") wide drink dispenser
- water cooled model available

## DIMENSIONS & SPECIFICATION

| MODEL NAME                                   |                   | KMD-270AA            |
|----------------------------------------------|-------------------|----------------------|
| ICE DIMENSIONS (MM) (W x D x H)              |                   | 37 x 30 x 13         |
| DIMENSIONS (MM) (W x D x H)                  |                   | 560 x 625 x 610      |
| PACKED DIMENSIONS (MM) (W x D x H)           |                   | 668 x 727 x 793      |
| WEIGHT (NETT/GROSS)                          |                   | 57 KG / 73 KG        |
| AMPERAGE / STARTING AMPERAGE                 |                   | 4.9A / 24A           |
| ELECTRICAL CONSUMPTION                       |                   | 1030 W               |
| REFRIGERANT CHARGE                           |                   | R404a                |
| HEAT REJECTION                               |                   | 2435 W (2094 kcal/h) |
| ICE PRODUCTION<br>PER 24H (15MM)             | (AT10°C/WT10°C)   | 265 KG               |
|                                              | (AT21°C/WT15°C)   | 248 KG               |
|                                              | (AT32°C/WT21°C)   | 221 KG               |
| WATER CONSUMPTION PER 24H<br>(AT21°C/WT15°C) |                   | 0.54 m³              |
|                                              |                   | 2.2L / 1KG ICE       |
| ICE PRODUCTION<br>(AT21°C/WT15°C)            | FREEZE CYCLE TIME | 30.2 MIN             |
|                                              | PER CYCLE         | 5.7 KG / 624 PCS     |
|                                              |                   |                      |