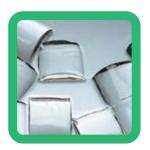

## > KMD-270AA

daily ice production capacity of up to 270kg

Crescent-shaped ice moves around freely yet packs together tightly in its bin, maximising storage capacity. Individual crescents do not stick together as there are no air pockets so that each piece of ice comes across distinctive in a cup of drink. This unit can be fitted on a dispenser for quick and ease-of-access.