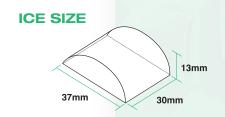

## DIMENSIONS & SPECIFICATION

| MODEL NAME                                   |                   | KMD-270AA            |
|----------------------------------------------|-------------------|----------------------|
| ICE DIMENSIONS (MM) (W x D x H)              |                   | 37 x 30 x 13         |
| DIMENSIONS (MM) (W x D x H)                  |                   | 560 x 625 x 610      |
| PACKED DIMENSIONS (MM) (W x D x H)           |                   | 668 x 727 x 793      |
| WEIGHT (NETT/GROSS)                          |                   | 57 KG / 73 KG        |
| AMPERAGE / STARTING AMPERAGE                 |                   | 4.9A / 24A           |
| ELECTRICAL CONSUMPTION                       |                   | 1030 W               |
| REFRIGERANT CHARGE                           |                   | R404a                |
| HEAT REJECTION                               |                   | 2435 W (2094 kcal/h) |
| ICE PRODUCTION<br>PER 24H (15MM)             | (AT10°C/WT10°C)   | 265 KG               |
|                                              | (AT21°C/WT15°C)   | 248 KG               |
|                                              | (AT32°C/WT21°C)   | 221 KG               |
| WATER CONSUMPTION PER 24H<br>(AT21°C/WT15°C) |                   | 0.54 m³              |
|                                              |                   | 2.2L / 1KG ICE       |
| ICE PRODUCTION<br>(AT21°C/WT15°C)            | FREEZE CYCLE TIME | 30.2 MIN             |
|                                              | PER CYCLE         | 5.7 KG / 624 PCS     |
|                                              |                   |                      |