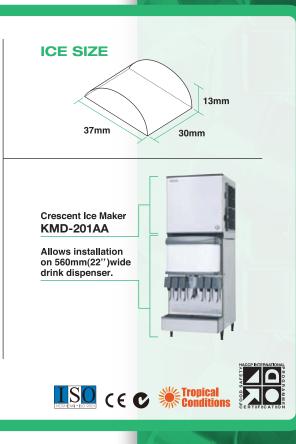

> KMD-201AA (With Hoshizaki Storage Bin - B-301SA)

## FEATURES

- > stainless steel evaporator
- > audible controller board
- easy cleaning with pull out filter & removable water tank
- > low 53db noise level
- fitted with reliable mechanical proximity bin control switch
- > cyclesaver® design 🔊
- > evercheck® alert
- > compartmentalised internal design
- able to be installed on 560mm (22")
   wide drink dispenser

## DIMENSIONS & SPECIFICATION

| MODEL NAME                                   |                   | KMD-201AA            |
|----------------------------------------------|-------------------|----------------------|
| ICE DIMENSIONS (MM) (W x D x H)              |                   | 37 x 30 x 13         |
| DIMENSIONS (MM) (W x D x H)                  |                   | 560 x 625 x 610      |
| PACKED DIMENSIONS (MM) (W x D x H)           |                   | 668 x 727 x 793      |
| WEIGHT (NETT/GROSS)                          |                   | 57 KG / 73 KG        |
| AMPERAGE / STARTING AMPERAGE                 |                   | 3.0A / 25A           |
| ELECTRICAL CONSUMPTION                       |                   | 700 W                |
| REFRIGERANT CHARGE                           |                   | R134a                |
| HEAT REJECTION                               |                   | 1410 W (1220 kcal/h) |
| ICE PRODUCTION<br>PER 24H (15MM)             | (AT10°C/WT10°C)   | 205 KG               |
|                                              | (AT21°C/WT15°C)   | 182 KG               |
|                                              | (AT32°C/WT21°C)   | 157 KG               |
| WATER CONSUMPTION PER 24H<br>(AT21°C/WT15°C) |                   | 0.48 m <sup>3</sup>  |
|                                              |                   | 2.6L / 1KG ICE       |
| ICE PRODUCTION<br>(AT21°C/WT15°C)            | FREEZE CYCLE TIME | 27.7 MIN             |
|                                              | PER CYCLE         | 3.8 KG / 416 PCS     |