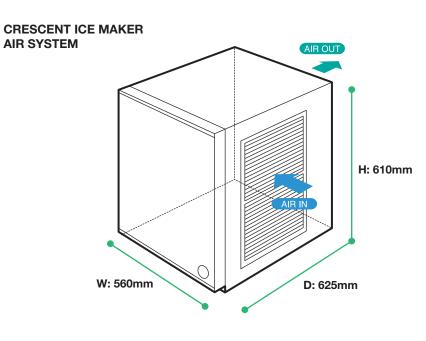

## DIMENSIONS & SPECIFICATION

| MODEL NAME                                   |                   | KMD-201AA            |
|----------------------------------------------|-------------------|----------------------|
| ICE DIMENSIONS (MM) (W x D x H)              |                   | 37 x 30 x 13         |
| DIMENSIONS (MM) (W x D x H)                  |                   | 560 x 625 x 610      |
| PACKED DIMENSIONS (MM) (W x D x H)           |                   | 668 x 727 x 793      |
| WEIGHT (NETT/GROSS)                          |                   | 57 KG / 73 KG        |
| AMPERAGE / STARTING AMPERAGE                 |                   | 3.0A / 25A           |
| ELECTRICAL CONSUMPTION                       |                   | 700 W                |
| REFRIGERANT CHARGE                           |                   | R134a                |
| HEAT REJECTION                               |                   | 1410 W (1220 kcal/h) |
| ICE PRODUCTION<br>PER 24H (15MM)             | (AT10°C/WT10°C)   | 205 KG               |
|                                              | (AT21°C/WT15°C)   | 182 KG               |
|                                              | (AT32°C/WT21°C)   | 157 KG               |
| WATER CONSUMPTION PER 24H<br>(AT21°C/WT15°C) |                   | 0.48 m <sup>3</sup>  |
|                                              |                   | 2.6L / 1KG ICE       |
| ICE PRODUCTION<br>(AT21°C/WT15°C)            | FREEZE CYCLE TIME | 27.7 MIN             |
|                                              | PER CYCLE         | 3.8 KG / 416 PCS     |