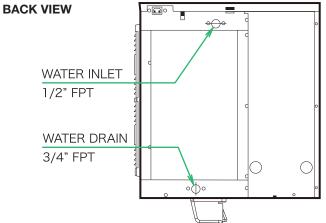

 • Water Supply:
 7°-35°C / 0.07-0.8 Mpa / 7.25-116 PSI
 • AC Supply Voltage:
 1/220-240V / 50 Hz

R1.1