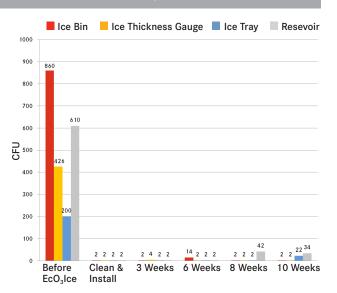

EVAPORATOR** 

DRAIN

ICE

## **FEATURES & BENEFITS**

EcOalce

#### **CLEANER**

- EcO₃lce creates ozone solution, a proven sanitizer, using plain water
- Continuously treats incoming water used by ice machines
- Inhibits microbial growth throughout the ice path, and even in remote dispensers

#### **SAFER**

- Kills bacteria and biofilm
- Inhibits growth of yeast and mold
- Reduces risk of associated foodborne illness
- Uses no harsh chemicals
- Leaves nothing behind but pure oxygen

#### **LOWER COSTS**

- No damage or drilling of ice machine required
- Easily attaches to incoming water line of existing machines
- Operator-replaceable twist-on cartridge
- Highly visible indicator light alerts when replacement cartridge is needed

## FIELD TEST DATA & RESULTS

Yeast Environment Example







Introducing

# EcO<sub>3</sub>Ice

**Antimicrobial Ice Protection** 

Fights Bacteria & Biofilm





SYSTEMS