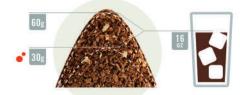

### UPDOSING? SO OUTDATED.

RAIN extracts 8 ounces of concentrate over ice – from just 30 grams of coffee – to produce 16 ounces of pure, iced coffee nirvana.