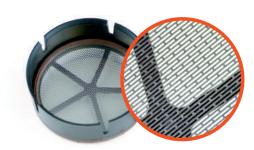

RAIN™ ACCELERATES THE RELEASE OF THE INHIBITING GASES SUCH AS CO2 TO BREW THE HIGHEST QUALITY COFFEE IN AS LITTLE AS 75 SECONDS.

THE PROPRIETARY DESIGN OF OUR LASER ETCHED FILTER
ALLOWS COFFEE TO BE BREWED WITH AND WITHOUT PAPER,
AND ELIMINATES TURBULENCE DURING THE PURGE OR
DRAW DOWN PROCESS - PROTECTING THE WONDERFUL
FLAVORS CREATED BY RAIN