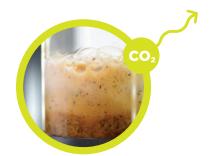

RAIN™ ACCELERATES THE RELEASE OF THE INHIBITING GASES SUCH AS CO2 TO BREW THE HIGHEST QUALITY COFFEE IN AS LITTLE AS 75 SECONDS.

THE PROPRIETARY DESIGN OF OUR LASER ETCHED FILTER
ALLOWS COFFEE TO BE BREWED WITH AND WITHOUT PAPER,
AND ELIMINATES TURBULENCE DURING THE PURGE OR
DRAW DOWN PROCESS - PROTECTING THE WONDERFUL
FLAVORS CREATED BY RAIN