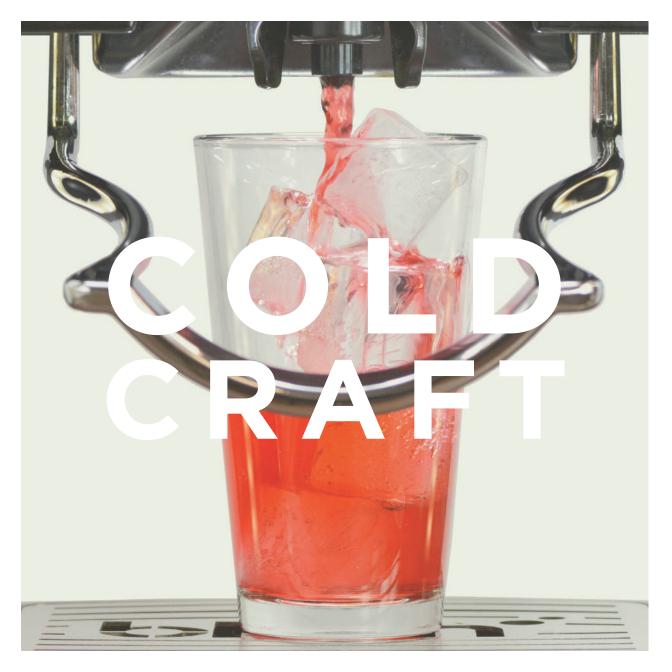

# SAY HELLO TO SINGLE ORIGIN ICED COFFEE

BKON's new RAIN™ algorithm unlocks beautiful, deep and dimensional flavors that are unheard of in iced coffee. And unlike cold brew, the BKON Craft Brewer exposes the authentic flavor profiles unique to each coffee – in just 90 seconds.

It's not like we're trying to speed up the process. Unmatched flavor extraction in 90 seconds is just how RAIN works. It's a fresh approach to brewing.

### UPDOSING? SO OUTDATED.

RAIN extracts 8 ounces of concentrate over ice – from just 30 grams of coffee – to produce 16 ounces of pure, iced coffee nirvana.