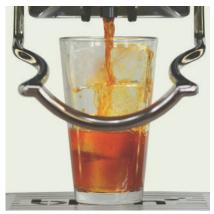

# LESS TEA. LESS TIME. MORE FLAVOR.

Thanks to a new RAIN™ algorithm, we can now extract the purest flavor concentrates from loose-leaf tea directly over ice – in just 90 seconds.

With the BKON Craft Brewer, limited iced tea menu options and up-dosing are a thing of the past. Customers can now enjoy any loose-leaf tea as an iced beverage with unmatched freshness, sweetness and taste.

Nothing is as pure as RAIN.