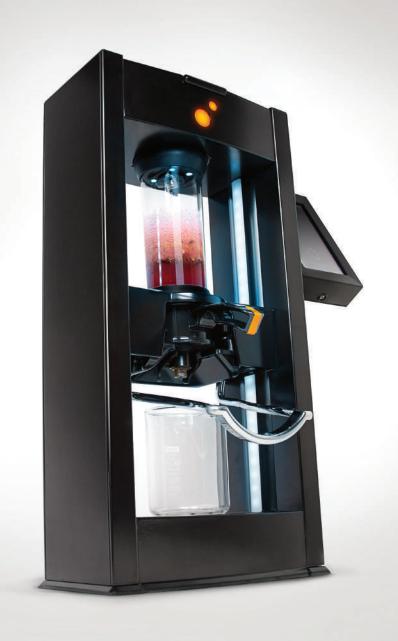

#### THE BKON

# CRAFT BREWER

POWERED BY BKON'S PATENTED RAIN TECHNOLOGY. THE BKON CRAFT BREWER GIVES ARTISANS AN INNOVATIVE PLATFORM TO CRAFT A NEW WORLD OF COFFEES, LOOSE-LEAF TEAS, COCKTAILS AND MORE, WITH A LEVEL OF FLAVOR, PURITY, PRECISION AND SPEED THE WORLD HAS YET TO EXPERIENCE.