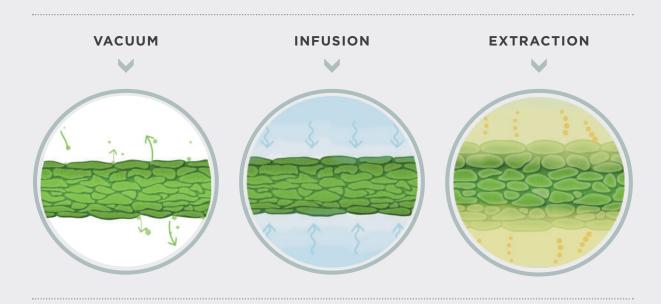

# REVERSE THE PUREST FLAVORS ATMOSPHERIC COME FROM RAIN INFUSION

RAIN™ is a simple, yet powerful invention. For over 100 years steeping and infusion have remained unchanged. Until now. RAIN has completely changed the rules of extraction. Vacuums are used to remove the air trapped in an organic material's cellular structure, enhancing the way in which infusion occurs and how soluble elements are extracted into a beverage. The use of multiple vacuum cycles allows the extraction to occur at the deepest layers of the cellular structure. The results are deep and layered flavor profiles that are truly unmatched.

Vacuum removes the air from the cells

infuses into the cells

Vacuum releases and liquid Soluable material extracts and melds with the liquid