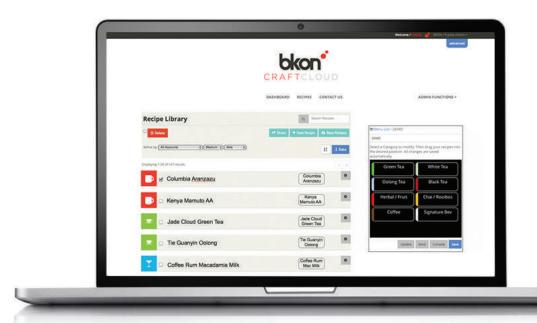

# CRAFT CLOUD

THE POWER OF RAIN AT YOUR FINGERTIPS

In the sky above is the BKON Craft Cloud™, a powerful platform for the creation, innovation and dissemination of recipes made possible through the RAIN process. Depending on the size and scale of your operation, it's as easy as uploading information to your brewer on bar, or downloading a menu developed at HQ on the other side of the country. From creating an entirely new recipe for your own Nariño, to downloading your friend's best go at your favorite Yirgacheffe, the BKON Craft Cloud gives you the tools to brew amazing coffee, tea, and signature craft beverages, everywhere and every time.

- The recipe management functionality allows a brand to centrally create and manage recipes for the crafting of any beverage with the RAIN process.
- Intuitive graphical user interface allows your administrator to apply their proprietary RAIN extraction parameters across multiple beverage sizes.
- Drag-and-drop design allows your administrator to add or remove recipes to and from custom menus that are replicated on BKON Craft Brewer's touch screen.