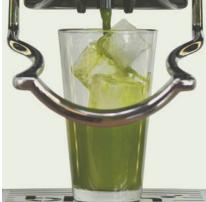

## TASTES LIKE INNOVATION

BKON developed a new RAIN™ algorithm that has created a whole new category of pure, healthy, naturally sweet and flavorful infused waters.

Infusing water with fresh fruits and botanicals can be an all-day affair. The BKON Craft Brewer creates finished infusion concentrates - directly over ice - in just 90 seconds. Now that's what we call refreshing!